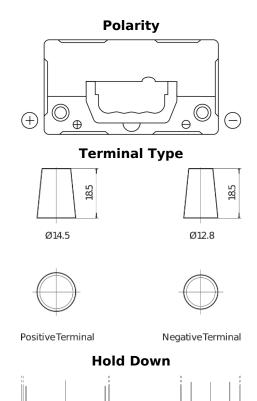

## Formula FB457

| Part number                    | FB457          |
|--------------------------------|----------------|
| Technology                     | Flooded        |
| EAN/GTIN                       | 3661024044363  |
| Voltage                        | 12 V           |
| Capacity                       | 45.0 Ah        |
| CCA                            | 330 A          |
| Length                         | 237 mm         |
| Width                          | 127 mm         |
| Height                         | 227 mm         |
| Box size                       | B24            |
| Polarity                       | ETN 1          |
| Terminal Type                  | JIS taper post |
| Hold Down                      | В0             |
| Weights (subject of variation) | 11.40 kg       |