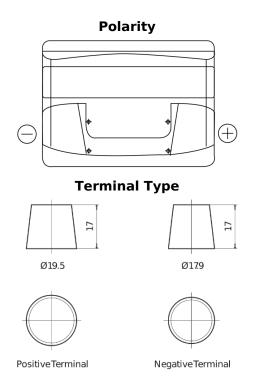

## Formula FB500

| Part number                    | FB500         |
|--------------------------------|---------------|
| Technology                     | Flooded       |
| EAN/GTIN                       | 3661024044516 |
| Voltage                        | 12 V          |
| Capacity                       | 50.0 Ah       |
| CCA                            | 450 A         |
| Length                         | 207 mm        |
| Width                          | 175 mm        |
| Height                         | 190 mm        |
| Box size                       | L01           |
| Polarity                       | ETN 0         |
| Terminal Type                  | EN taper post |
| Hold Down                      | B13           |
| Weights (subject of variation) | 12.20 kg      |