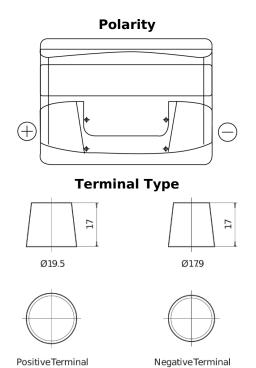

## Formula FB501

| Part number                    | FB501         |
|--------------------------------|---------------|
| Technology                     | Flooded       |
| EAN/GTIN                       | 3661024044523 |
| Voltage                        | 12 V          |
| Capacity                       | 50.0 Ah       |
| CCA                            | 450 A         |
| Length                         | 207 mm        |
| Width                          | 175 mm        |
| Height                         | 190 mm        |
| Box size                       | L01           |
| Polarity                       | ETN 1         |
| Terminal Type                  | EN taper post |
| Hold Down                      | B13           |
| Weights (subject of variation) | 12.20 kg      |