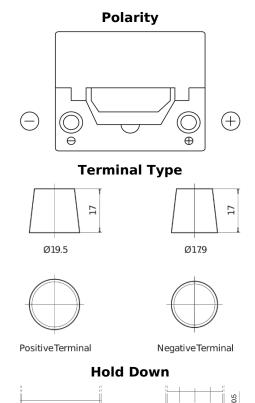

## Formula FB504

| Part number                    | FB504         |
|--------------------------------|---------------|
| Technology                     | Flooded       |
| EAN/GTIN                       | 3661024044400 |
| Voltage                        | 12 V          |
| Capacity                       | 50.0 Ah       |
| CCA                            | 360 A         |
| Length                         | 200 mm        |
| Width                          | 173 mm        |
| Height                         | 222 mm        |
| Box size                       | D20           |
| Polarity                       | ETN 0         |
| Terminal Type                  | EN taper post |
| Hold Down                      | Korean B1     |
| Weights (subject of variation) | 12.90 kg      |