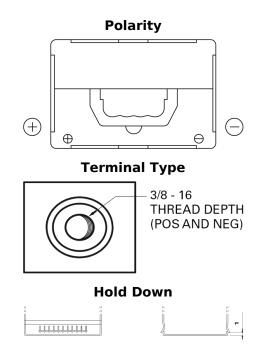

## Formula FB558

| Part number                    | FB558                       |
|--------------------------------|-----------------------------|
| Technology                     | Flooded                     |
| EAN/GTIN                       | 3661024046985               |
| Voltage                        | 12 V                        |
| Capacity                       | 55.0 Ah                     |
| CCA                            | 620 A                       |
| Length                         | 230 mm                      |
| Width                          | 180 mm                      |
| Height                         | 186 mm                      |
| Box size                       | G75                         |
| Polarity                       | ETN 1                       |
| Terminal Type                  | SAE S 3/8" side<br>Terminal |
| Hold Down                      | В7                          |
| Weights (subject of variation) | 14.20 kg                    |