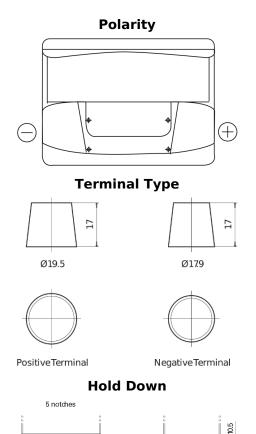

## Formula FB602

| Part number                    | FB602         |
|--------------------------------|---------------|
| Technology                     | Flooded       |
| EAN/GTIN                       | 3661024044639 |
| Voltage                        | 12 V          |
| Capacity                       | 60.0 Ah       |
| CCA                            | 540 A         |
| Length                         | 242 mm        |
| Width                          | 175 mm        |
| Height                         | 175 mm        |
| Box size                       | LB2           |
| Polarity                       | ETN 0         |
| Terminal Type                  | EN taper post |
| Hold Down                      | B13           |
| Weights (subject of variation) | 12.90 kg      |