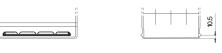

## Formula FB605

| F | Part number                       | FB605         |     |           |
|---|-----------------------------------|---------------|-----|-----------|
| ٦ | Technology                        | Flooded       |     | $\bigcap$ |
| E | EAN/GTIN                          | 3661024044424 |     |           |
| ١ | Voltage                           | 12 V          |     |           |
| ( | Capacity                          | 60.0 Ah       |     |           |
| ( | CCA                               | 480 A         | (+) |           |
| L | Length                            | 230 mm        | _   | $\square$ |
| ١ | Width                             | 173 mm        |     |           |
| ł | Height                            | 222 mm        | Γ   | +-        |
| E | Box size                          | D23           |     |           |
| F | Polarity                          | ETN 1         | L   |           |
| ٦ | Terminal Type                     | EN taper post | Q   | Ø19.5     |
| ŀ | Hold Down                         | Korean B1     |     | +         |
|   | Weights (subject of<br>variation) | 14.60 kg      |     |           |
|   |                                   |               |     | 1         |