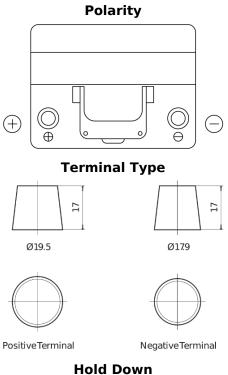

## Formula FB605

| F | Part number                       | FB605         |     |           |
|---|-----------------------------------|---------------|-----|-----------|
| ٦ | Technology                        | Flooded       |     | $\bigcap$ |
| E | EAN/GTIN                          | 3661024044424 |     |           |
| ١ | Voltage                           | 12 V          |     |           |
| ( | Capacity                          | 60.0 Ah       |     |           |
| ( | CCA                               | 480 A         | (+) |           |
| L | Length                            | 230 mm        | _   | $\square$ |
| ١ | Width                             | 173 mm        |     |           |
| ł | Height                            | 222 mm        | Γ   | +-        |
| E | Box size                          | D23           |     |           |
| F | Polarity                          | ETN 1         | L   |           |
| ٦ | Terminal Type                     | EN taper post | Q   | Ø19.5     |
| ŀ | Hold Down                         | Korean B1     |     | +         |
|   | Weights (subject of<br>variation) | 14.60 kg      |     |           |
|   |                                   |               |     | 1         |