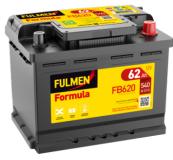

## Formula FB620

| Part number                    | FB620         |
|--------------------------------|---------------|
| Technology                     | Flooded       |
| EAN/GTIN                       | 3661024044530 |
| Voltage                        | 12 V          |
| Capacity                       | 62.0 Ah       |
| CCA                            | 540 A         |
| Length                         | 242 mm        |
| Width                          | 175 mm        |
| Height                         | 190 mm        |
| Box size                       | L02           |
| Polarity                       | ETN 0         |
| Terminal Type                  | EN taper post |
| Hold Down                      | B13           |
| Weights (subject of variation) | 14.20 kg      |