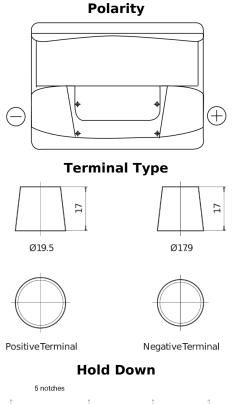

## Formula FB620

| Part number                    | FB620         |
|--------------------------------|---------------|
| Technology                     | Flooded       |
| EAN/GTIN                       | 3661024044530 |
| Voltage                        | 12 V          |
| Capacity                       | 62.0 Ah       |
| CCA                            | 540 A         |
| Length                         | 242 mm        |
| Width                          | 175 mm        |
| Height                         | 190 mm        |
| Box size                       | L02           |
| Polarity                       | ETN 0         |
| Terminal Type                  | EN taper post |
| Hold Down                      | B13           |
| Weights (subject of variation) | 14.20 kg      |