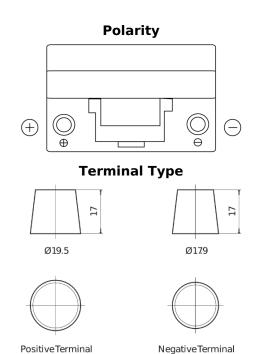

## Formula FB705

| Part number                    | FB705         |
|--------------------------------|---------------|
| Technology                     | Flooded       |
| EAN/GTIN                       | 3661024044448 |
| Voltage                        | 12 V          |
| Capacity                       | 70.0 Ah       |
| CCA                            | 540 A         |
| Length                         | 270 mm        |
| Width                          | 173 mm        |
| Height                         | 222 mm        |
| Box size                       | D26           |
| Polarity                       | ETN 1         |
| Terminal Type                  | EN taper post |
| Hold Down                      | Korean B1+B6  |
| Weights (subject of variation) | 16.10 kg      |