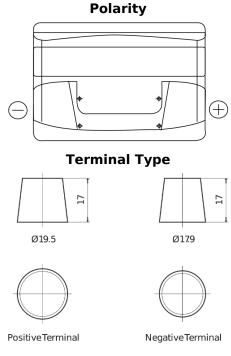

## Formula FB740

| Part number                    | FB740         |
|--------------------------------|---------------|
| Technology                     | Flooded       |
| EAN/GTIN                       | 3661024044554 |
| Voltage                        | 12 V          |
| Capacity                       | 74.0 Ah       |
| CCA                            | 680 A         |
| Length                         | 278 mm        |
| Width                          | 175 mm        |
| Height                         | 190 mm        |
| Box size                       | L03           |
| Polarity                       | ETN 0         |
| Terminal Type                  | EN taper post |
| Hold Down                      | B13           |
| Weights (subject of variation) | 16.60 kg      |