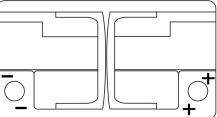

| CA722         |
|--------------------------------|---------------|
| Technology                     | Flooded       |
| EAN/GTIN                       | 3661024014281 |
| Voltage                        | 12 V          |
| Capacity                       | 72.0 Ah       |
| CCA                            | 720 A         |
| Length                         | 278 mm        |
| Width                          | 175 mm        |
| Height                         | 175 mm        |
| Box size                       | LB3           |
| Polarity                       | ETN 0         |
| Terminal Type                  | EN taper post |
| Hold Down                      | B13           |
| Weights (subject of variation) | 15.90 kg      |
|                                |               |

Polarity



## **Terminal Type**



Ø19.5



PositiveTerminal



NegativeTerminal

Ø179

17

Hold Down

| 5 not | ches |      |
|-------|------|------|
|       | ~~~  | 10.5 |

Design, features and specifications are subject to change without notice. We disclaim any representation or warranty, express or implied, concerning the data or recommendations, and in no event shall be liable for any loss or damage claimed to have arisen as a result. Some products may not be available in your local market.