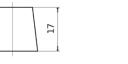

## **Terminal Type**

Ø19.5

PositiveTerminal

NegativeTerminal

Ø179

17

Hold Down

| 5 not | ches |      |
|-------|------|------|
|       | ~~~  | 10.5 |