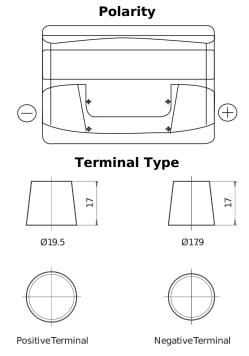

## Formula FB802

| Part number                    | FB802         |
|--------------------------------|---------------|
| Technology                     | Flooded       |
| EAN/GTIN                       | 3661024044653 |
| Voltage                        | 12 V          |
| Capacity                       | 80.0 Ah       |
| CCA                            | 700 A         |
| Length                         | 315 mm        |
| Width                          | 175 mm        |
| Height                         | 175 mm        |
| Box size                       | LB4           |
| Polarity                       | ETN 0         |
| Terminal Type                  | EN taper post |
| Hold Down                      | B13           |
| Weights (subject of variation) | 17.80 kg      |