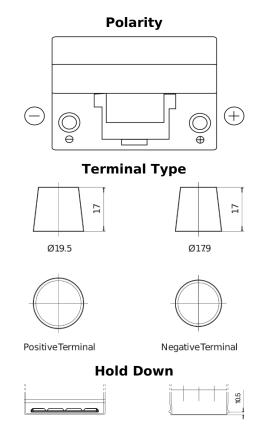

## Formula FB954

| Part number                    | FB954         |
|--------------------------------|---------------|
| Technology                     | Flooded       |
| EAN/GTIN                       | 3661024044455 |
| Voltage                        | 12 V          |
| Capacity                       | 95.0 Ah       |
| CCA                            | 760 A         |
| Length                         | 306 mm        |
| Width                          | 173 mm        |
| Height                         | 222 mm        |
| Box size                       | D31           |
| Polarity                       | ETN 0         |
| Terminal Type                  | EN taper post |
| Hold Down                      | Korean B1     |
| Weights (subject of variation) | 20.60 kg      |