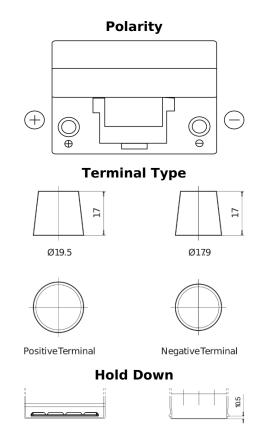

## Formula FB955

| Part number                    | FB955         |
|--------------------------------|---------------|
| Technology                     | Flooded       |
| EAN/GTIN                       | 3661024044462 |
| Voltage                        | 12 V          |
| Capacity                       | 95.0 Ah       |
| CCA                            | 760 A         |
| Length                         | 306 mm        |
| Width                          | 173 mm        |
| Height                         | 222 mm        |
| Box size                       | D31           |
| Polarity                       | ETN 1         |
| Terminal Type                  | EN taper post |
| Hold Down                      | Korean B1     |
| Weights (subject of variation) | 20.60 kg      |