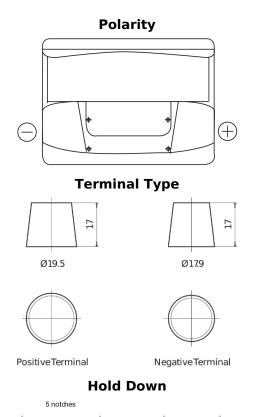

## Standard FC550

| Part number                    | FC550         |
|--------------------------------|---------------|
| Technology                     | Flooded       |
| EAN/GTIN                       | 3661024044806 |
| Voltage                        | 12 V          |
| Capacity                       | 55.0 Ah       |
| CCA                            | 460 A         |
| Length                         | 242 mm        |
| Width                          | 175 mm        |
| Height                         | 190 mm        |
| Box size                       | L02           |
| Polarity                       | ETN 0         |
| Terminal Type                  | EN taper post |
| Hold Down                      | B13           |
| Weights (subject of variation) | 13.50 kg      |