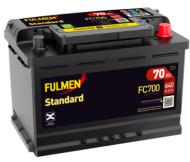

## **Standard FC700**

| Part number                    | FC700         |
|--------------------------------|---------------|
| Technology                     | Flooded       |
| EAN/GTIN                       | 3661024044820 |
| Voltage                        | 12 V          |
| Capacity                       | 70.0 Ah       |
| CCA                            | 640 A         |
| Length                         | 278 mm        |
| Width                          | 175 mm        |
| Height                         | 190 mm        |
| Box size                       | L03           |
| Polarity                       | ETN 0         |
| Terminal Type                  | EN taper post |
| Hold Down                      | B13           |
| Weights (subject of variation) | 16.00 kg      |