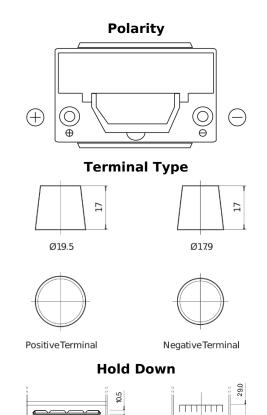

## **Futura CA755**

| Part number                    | CA755         |
|--------------------------------|---------------|
| Technology                     | Flooded       |
| EAN/GTIN                       | 3661024016513 |
| Voltage                        | 12 V          |
| Capacity                       | 75.0 Ah       |
| CCA                            | 630 A         |
| Length                         | 270 mm        |
| Width                          | 173 mm        |
| Height                         | 222 mm        |
| Box size                       | D26           |
| Polarity                       | ETN 1         |
| Terminal Type                  | EN taper post |
| Hold Down                      | Korean B1+B6  |
| Weights (subject of variation) | 17.40 kg      |