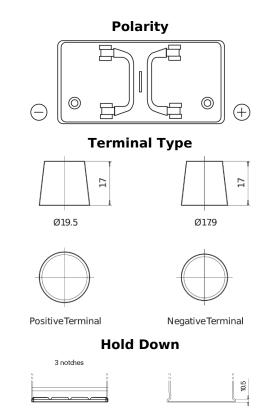

## PowerPRO FF1202

| Part number                    | FF1202        |
|--------------------------------|---------------|
| Technology                     | Flooded       |
| EAN/GTIN                       | 3661024045278 |
| Voltage                        | 12 V          |
| Capacity                       | 120.0 Ah      |
| CCA                            | 870 A         |
| Length                         | 349 mm        |
| Width                          | 175 mm        |
| Height                         | 235 mm        |
| Box size                       | D02           |
| Polarity                       | ETN 0         |
| Terminal Type                  | EN taper post |
| Hold Down                      | B1            |
| Weights (subject of variation) | 27.50 kg      |