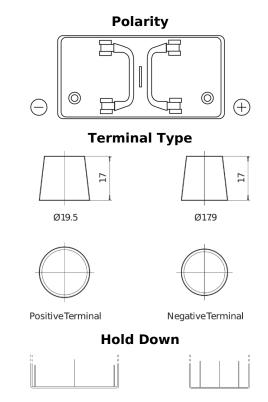

## StartPRO FG1100

| Part number                    | FG1100        |
|--------------------------------|---------------|
| Part Humber                    | FG1100        |
| Technology                     | Flooded       |
| EAN/GTIN                       | 3661024045377 |
| Voltage                        | 12 V          |
| Capacity                       | 110.0 Ah      |
| CCA                            | 750 A         |
| Length                         | 349 mm        |
| Width                          | 175 mm        |
| Height                         | 235 mm        |
| Box size                       | D02           |
| Polarity                       | ETN 0         |
| Terminal Type                  | EN taper post |
| Hold Down                      | В0            |
| Weights (subject of variation) | 25.40 kg      |