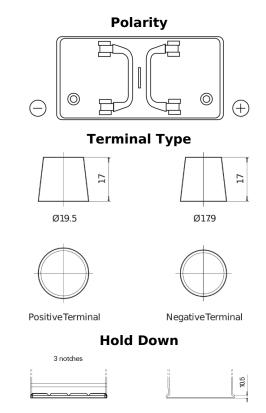

## StartPRO FG1102

| Part number                    | FG1102        |
|--------------------------------|---------------|
| Technology                     | Flooded       |
| EAN/GTIN                       | 3661024045391 |
| Voltage                        | 12 V          |
| Capacity                       | 110.0 Ah      |
| CCA                            | 750 A         |
| Length                         | 349 mm        |
| Width                          | 175 mm        |
| Height                         | 235 mm        |
| Box size                       | D02           |
| Polarity                       | ETN 0         |
| Terminal Type                  | EN taper post |
| Hold Down                      | B1            |
| Weights (subject of variation) | 25.40 kg      |