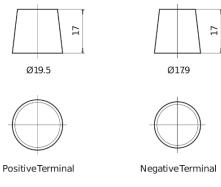

0**



| Part number                    | CA770         |
|--------------------------------|---------------|
| Technology                     | Flooded       |
| EAN/GTIN                       | 3661024014243 |
| Voltage                        | 12 V          |
| Capacity                       | 77.0 Ah       |
| CCA                            | 760 A         |
| Length                         | 278 mm        |
| Width                          | 175 mm        |
| Height                         | 190 mm        |
| Box size                       | L03           |
| Polarity                       | ETN 0         |
| Terminal Type                  | EN taper post |
| Hold Down                      | B13           |
| Weights (subject of variation) | 17.50 kg      |

## Polarity Terminal Type



## **Hold Down**



Design, features and specifications are subject to change without notice. We disclaim any representation or warranty, express or implied, concerning the data or recommendations, and in no event shall be liable for any loss or damage claimed to have arisen as a result. Some products may not be available in your local market.