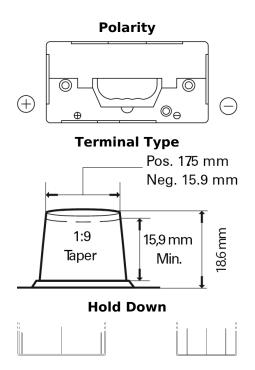

## **StartPRO FG110B**

| Part number                    | FG110B           |
|--------------------------------|------------------|
| Technology                     | Flooded          |
| EAN/GTIN                       | 3661024045568    |
| Voltage                        | 12 V             |
| Capacity                       | 110.0 Ah         |
| CCA                            | 950 A            |
| Length                         | 330 mm           |
| Width                          | 173 mm           |
| Height                         | 240 mm           |
| Box size                       | G31              |
| Polarity                       | ETN 9            |
| Terminal Type                  | SAE A taper post |
| Hold Down                      | В0               |
| Weights (subject of variation) | 25.90 kg         |