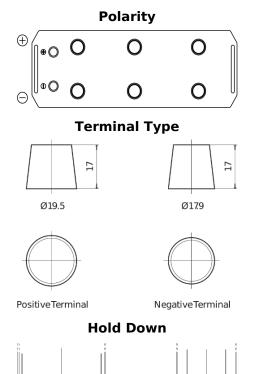

## StartPRO FG1353

| Part number                    | FG1353        |
|--------------------------------|---------------|
| Technology                     | Flooded       |
| EAN/GTIN                       | 3661024045544 |
| Voltage                        | 12 V          |
| Capacity                       | 135.0 Ah      |
| CCA                            | 1000 A        |
| Length                         | 514 mm        |
| Width                          | 218 mm        |
| Height                         | 210 mm        |
| Box size                       | DB9           |
| Polarity                       | ETN 3         |
| Terminal Type                  | EN taper post |
| Hold Down                      | В0            |
| Weights (subject of variation) | 39.80 kg      |