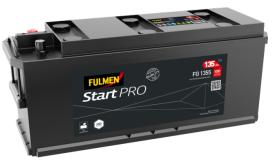

## StartPRO FG1355

| Part number                    | FG1355        |
|--------------------------------|---------------|
| Technology                     | Flooded       |
| EAN/GTIN                       | 3661024045520 |
| Voltage                        | 12 V          |
| Capacity                       | 135.0 Ah      |
| CCA                            | 1000 A        |
| Length                         | 514 mm        |
| Width                          | 175 mm        |
| Height                         | 210 mm        |
| Box size                       | DB8           |
| Polarity                       | ETN 3         |
| Terminal Type                  | EN taper post |
| Hold Down                      | B3            |
| Weights (subject of variation) | 36.00 kg      |