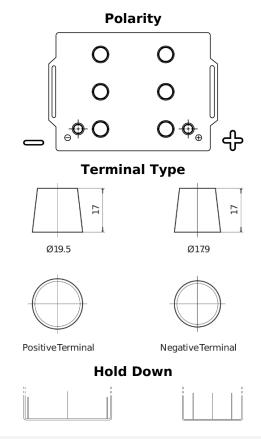

## StartPRO FG145A

| Part number                    | FG145A        |
|--------------------------------|---------------|
| Technology                     | Flooded       |
| EAN/GTIN                       | 3661024045551 |
| Voltage                        | 12 V          |
| Capacity                       | 145.0 Ah      |
| CCA                            | 1000 A        |
| Length                         | 360 mm        |
| Width                          | 253 mm        |
| Height                         | 240 mm        |
| Box size                       | F21           |
| Polarity                       | ETN 6         |
| Terminal Type                  | EN taper post |
| Hold Down                      | В0            |
| Weights (subject of variation) | 38.10 kg      |
|                                |               |