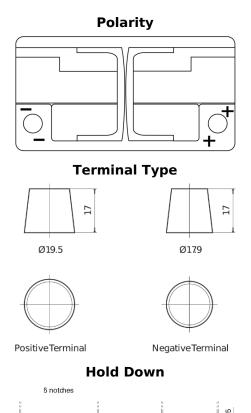

## **Futura CA852**

| Part number                    | CA852         |
|--------------------------------|---------------|
| Technology                     | Flooded       |
| EAN/GTIN                       | 3661024014298 |
| Voltage                        | 12 V          |
| Capacity                       | 85.0 Ah       |
| CCA                            | 800 A         |
| Length                         | 315 mm        |
| Width                          | 175 mm        |
| Height                         | 175 mm        |
| Box size                       | LB4           |
| Polarity                       | ETN 0         |
| Terminal Type                  | EN taper post |
| Hold Down                      | B13           |
| Weights (subject of variation) | 18.60 kg      |