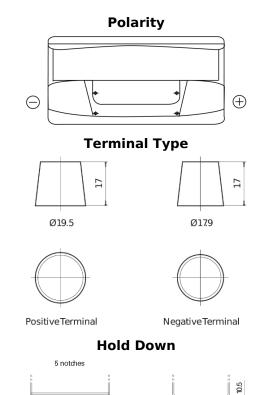

## PowerPRO Agri&Construction FJ1000

| Part number                    | FJ1000        |
|--------------------------------|---------------|
| Technology                     | Flooded       |
| EAN/GTIN                       | 3661024046671 |
| Voltage                        | 12 V          |
| Capacity                       | 100.0 Ah      |
| CCA                            | 850 A         |
| Length                         | 353 mm        |
| Width                          | 175 mm        |
| Height                         | 190 mm        |
| Box size                       | L05           |
| Polarity                       | ETN 0         |
| Terminal Type                  | EN taper post |
| Hold Down                      | B13           |
| Weights (subject of variation) | 21.80 kg      |