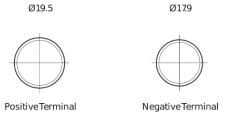

## **AGM FK1050**

| Part number                    | FK1050        |
|--------------------------------|---------------|
| Technology                     | AGM           |
| EAN/GTIN                       | 3661024046299 |
| Voltage                        | 12 V          |
| Capacity                       | 105.0 Ah      |
| CCA                            | 950 A         |
| Length                         | 392 mm        |
| Width                          | 175 mm        |
| Height                         | 190 mm        |
| Box size                       | L06           |
| Polarity                       | ETN 0         |
| Terminal Type                  | EN taper post |
| Hold Down                      | B13           |
| Weights (subject of variation) | 29.00 kg      |
|                                |               |