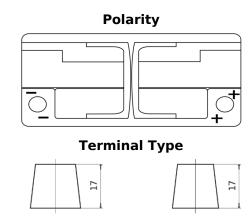

## **AGM FK1050**

| Part number                    | FK1050        |
|--------------------------------|---------------|
| Technology                     | AGM           |
| EAN/GTIN                       | 3661024046299 |
| Voltage                        | 12 V          |
| Capacity                       | 105.0 Ah      |
| CCA                            | 950 A         |
| Length                         | 392 mm        |
| Width                          | 175 mm        |
| Height                         | 190 mm        |
| Box size                       | L06           |
| Polarity                       | ETN 0         |
| Terminal Type                  | EN taper post |
| Hold Down                      | B13           |
| Weights (subject of variation) | 29.00 kg      |
|                                |               |