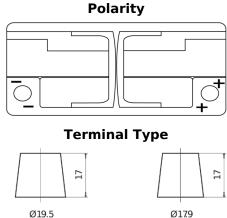

## **AGM FK1060**

| Part number                    | FK1060        |
|--------------------------------|---------------|
| Technology                     | AGM           |
| EAN/GTIN                       | 3661024047432 |
| Voltage                        | 12 V          |
| Capacity                       | 106.0 Ah      |
| CCA                            | 950 A         |
| Length                         | 392 mm        |
| Width                          | 175 mm        |
| Height                         | 190 mm        |
| Box size                       | L06           |
| Polarity                       | ETN 0         |
| Terminal Type                  | EN taper post |
| Hold Down                      | B13           |
| Weights (subject of variation) | 29.00 kg      |