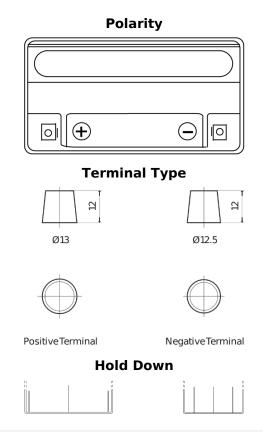

## **Start-Stop Auxiliary FK151**

| Part number                    | FK151                  |
|--------------------------------|------------------------|
| Technology                     | AGM                    |
| EAN/GTIN                       | 3661024046350          |
| Voltage                        | 12 V                   |
| Capacity                       | 15.0 Ah                |
| CCA                            | 200 A                  |
| Length                         | 150 mm                 |
| Width                          | 90 mm                  |
| Height                         | 145 mm                 |
| Box size                       | C56                    |
| Polarity                       | ETN 1                  |
| Terminal Type                  | Small taper post (JLR) |
| Hold Down                      | В0                     |
| Weights (subject of variation) | 4.80 kg                |