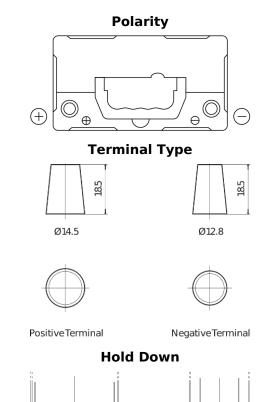

## **AGM FK457**

| Part number                    | FK457          |
|--------------------------------|----------------|
| Technology                     | AGM            |
| EAN/GTIN                       | 3661024047500  |
| Voltage                        | 12 V           |
| Capacity                       | 45.0 Ah        |
| CCA                            | 380 A          |
| Length                         | 237 mm         |
| Width                          | 127 mm         |
| Height                         | 227 mm         |
| Box size                       | B24            |
| Polarity                       | ETN 1          |
| Terminal Type                  | JIS taper post |
| Hold Down                      | В0             |
| Weights (subject of variation) | 13.50 kg       |
|                                |                |