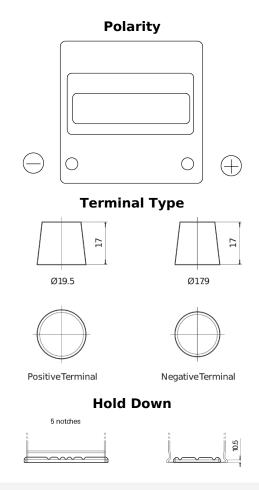

## Plus CB440

| Part number                    | CB440         |
|--------------------------------|---------------|
| Technology                     | Flooded       |
| EAN/GTIN                       | 3661024014502 |
| Voltage                        | 12 V          |
| Capacity                       | 44 Ah         |
| CCA                            | 400 A         |
| Length                         | 175 mm        |
| Width                          | 175 mm        |
| Height                         | 190 mm        |
| Box size                       | L00           |
| Polarity                       | ETN 0         |
| Terminal Type                  | EN taper post |
| Hold Down                      | B13           |
| Weights (subject of variation) | 10.70 kg      |