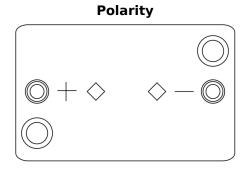

## **AGM FK508**

| Part number                    | FK508         |
|--------------------------------|---------------|
| Technology                     | AGM           |
| EAN/GTIN                       | 3661024046442 |
| Voltage                        | 12 V          |
| Capacity                       | 50.0 Ah       |
| CCA                            | 800 A         |
| Length                         | 260 mm        |
| Width                          | 173 mm        |
| Height                         | 206 mm        |
| Box size                       | G34           |
| Polarity                       | ETN 9         |
| Terminal Type                  | EN taper post |
| Hold Down                      | B7            |
| Weights (subject of variation) | 17.50 kg      |

## **Terminal Type** Ø19.5 Ø17.9 PositiveTerminal NegativeTerminal **Hold Down**

Design, features and specifications are subject to change without notice. We disclaim any representation or warranty, express or implied, concerning the data or recommendations, and in no event shall be liable for any loss or damage claimed to have arisen as a result. Some products may not be available in your local market.