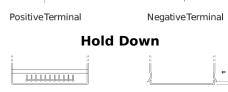

## **AGM FK508**

| Part number                    | FK508         |
|--------------------------------|---------------|
| Technology                     | AGM           |
| EAN/GTIN                       | 3661024046442 |
| Voltage                        | 12 V          |
| Capacity                       | 50.0 Ah       |
| CCA                            | 800 A         |
| Length                         | 260 mm        |
| Width                          | 173 mm        |
| Height                         | 206 mm        |
| Box size                       | G34           |
| Polarity                       | ETN 9         |
| Terminal Type                  | EN taper post |
| Hold Down                      | B7            |
| Weights (subject of variation) | 17.50 kg      |

## **Terminal Type** Ø19.5 Ø17.9 PositiveTerminal NegativeTerminal **Hold Down**

Design, features and specifications are subject to change without notice. We disclaim any representation or warranty, express or implied, concerning the data or recommendations, and in no event shall be liable for any loss or damage claimed to have arisen as a result. Some products may not be available in your local market.