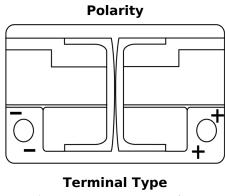

## **AGM FK720**

| Part number                    | FK720         |
|--------------------------------|---------------|
| Technology                     | AGM           |
| EAN/GTIN                       | 3661024047401 |
| Voltage                        | 12 V          |
| Capacity                       | 72.0 Ah       |
| CCA                            | 760 A         |
| Length                         | 278 mm        |
| Width                          | 175 mm        |
| Height                         | 190 mm        |
| Box size                       | L03           |
| Polarity                       | ETN 0         |
| Terminal Type                  | EN taper post |
| Hold Down                      | B13           |
| Weights (subject of variation) | 20.60 kg      |
|                                |               |