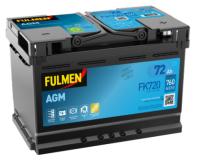

## **AGM FK720**

| Part number                    | FK720         |
|--------------------------------|---------------|
| Technology                     | AGM           |
| EAN/GTIN                       | 3661024047401 |
| Voltage                        | 12 V          |
| Capacity                       | 72.0 Ah       |
| CCA                            | 760 A         |
| Length                         | 278 mm        |
| Width                          | 175 mm        |
| Height                         | 190 mm        |
| Box size                       | L03           |
| Polarity                       | ETN 0         |
| Terminal Type                  | EN taper post |
| Hold Down                      | B13           |
| Weights (subject of variation) | 20.60 kg      |
|                                |               |