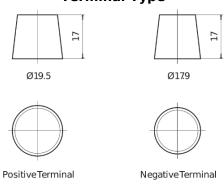

## **AGM FK720**

| Part number                    | FK720         |
|--------------------------------|---------------|
| Technology                     | AGM           |
| EAN/GTIN                       | 3661024047401 |
| Voltage                        | 12 V          |
| Capacity                       | 72.0 Ah       |
| CCA                            | 760 A         |
| Length                         | 278 mm        |
| Width                          | 175 mm        |
| Height                         | 190 mm        |
| Box size                       | L03           |
| Polarity                       | ETN 0         |
| Terminal Type                  | EN taper post |
| Hold Down                      | B13           |
| Weights (subject of variation) | 20.60 kg      |
|                                |               |