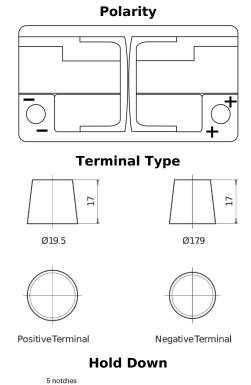

## **AGM FK800**

| Part number                    | FK800         |
|--------------------------------|---------------|
| Technology                     | AGM           |
| EAN/GTIN                       | 3661024045728 |
| Voltage                        | 12 V          |
| Capacity                       | 80.0 Ah       |
| CCA                            | 800 A         |
| Length                         | 315 mm        |
| Width                          | 175 mm        |
| Height                         | 190 mm        |
| Box size                       | L04           |
| Polarity                       | ETN 0         |
| Terminal Type                  | EN taper post |
| Hold Down                      | B13           |
| Weights (subject of variation) | 23.30 kg      |