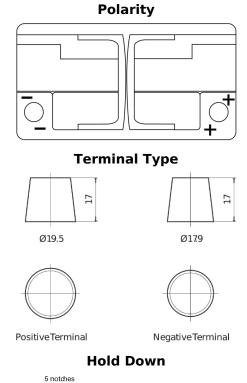

## **AGM FK820**

| Part number                    | FK820         |
|--------------------------------|---------------|
| Technology                     | AGM           |
| EAN/GTIN                       | 3661024047418 |
| Voltage                        | 12 V          |
| Capacity                       | 82.0 Ah       |
| CCA                            | 800 A         |
| Length                         | 315 mm        |
| Width                          | 175 mm        |
| Height                         | 190 mm        |
| Box size                       | L04           |
| Polarity                       | ETN 0         |
| Terminal Type                  | EN taper post |
| Hold Down                      | B13           |
| Weights (subject of variation) | 23.30 kg      |