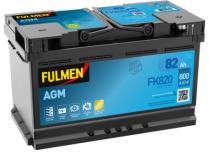

## **AGM FK820**

| Part number                    | FK820         |
|--------------------------------|---------------|
| Technology                     | AGM           |
| EAN/GTIN                       | 3661024047418 |
| Voltage                        | 12 V          |
| Capacity                       | 82.0 Ah       |
| CCA                            | 800 A         |
| Length                         | 315 mm        |
| Width                          | 175 mm        |
| Height                         | 190 mm        |
| Box size                       | L04           |
| Polarity                       | ETN 0         |
| Terminal Type                  | EN taper post |
| Hold Down                      | B13           |
| Weights (subject of variation) | 23.30 kg      |