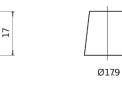

START STOP MANDATORY FOR START-STOP VEHICLES

**Terminal Type** 

PositiveTerminal

Ø19.5

NegativeTerminal

17

Hold Down

Design, features and specifications are subject to change without notice. We disclaim any representation or warranty, express or implied, concerning the data or recommendations, and in no event shall be liable for any loss or damage claimed to have arisen as a result. Some products may not be available in your local market.