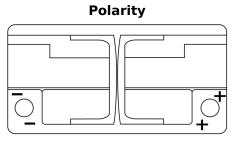

## **Batteries for Cars**

FULMEN

| Part number                    | FK950         |
|--------------------------------|---------------|
| Technology                     | AGM           |
| EAN/GTIN                       | 3661024045742 |
| Voltage                        | 12 V          |
| Capacity                       | 95.0 Ah       |
| CCA                            | 850 A         |
| Length                         | 353 mm        |
| Width                          | 175 mm        |
| Height                         | 190 mm        |
| Box size                       | L05           |
| Polarity                       | ETN 0         |
| Terminal Type                  | EN taper post |
| Hold Down                      | B13           |
| Weights (subject of variation) | 26.10 kg      |
|                                |               |

START STOP MANDATORY FOR START-STOP VEHICLES

**Terminal Type** 

PositiveTerminal

Ø19.5

NegativeTerminal

17

Hold Down

Design, features and specifications are subject to change without notice. We disclaim any representation or warranty, express or implied, concerning the data or recommendations, and in no event shall be liable for any loss or damage claimed to have arisen as a result. Some products may not be available in your local market.