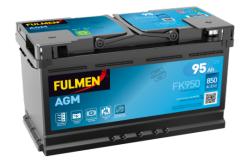

## **Batteries for Cars**

FULMEN

| Part number                    | FK950         |
|--------------------------------|---------------|
| Technology                     | AGM           |
| EAN/GTIN                       | 3661024045742 |
| Voltage                        | 12 V          |
| Capacity                       | 95.0 Ah       |
| CCA                            | 850 A         |
| Length                         | 353 mm        |
| Width                          | 175 mm        |
| Height                         | 190 mm        |
| Box size                       | L05           |
| Polarity                       | ETN 0         |
| Terminal Type                  | EN taper post |
| Hold Down                      | B13           |
| Weights (subject of variation) | 26.10 kg      |
|                                |               |

**AGM FK950**