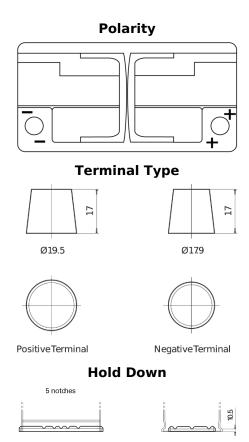

## **AGM FK960**

| Part number                    | FK960         |
|--------------------------------|---------------|
| Technology                     | AGM           |
| EAN/GTIN                       | 3661024047425 |
| Voltage                        | 12 V          |
| Capacity                       | 96.0 Ah       |
| CCA                            | 850 A         |
| Length                         | 353 mm        |
| Width                          | 175 mm        |
| Height                         | 190 mm        |
| Box size                       | L05           |
| Polarity                       | ETN 0         |
| Terminal Type                  | EN taper post |
| Hold Down                      | B13           |
| Weights (subject of variation) | 26.10 kg      |