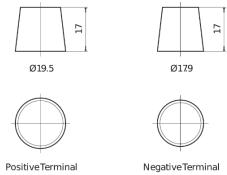

| Part number                    | FL1000        |
|--------------------------------|---------------|
| Technology                     | EFB           |
| EAN/GTIN                       | 3661024046978 |
| Voltage                        | 12 V          |
| Capacity                       | 100.0 Ah      |
| CCA                            | 900 A         |
| Length                         | 353 mm        |
| Width                          | 175 mm        |
| Height                         | 190 mm        |
| Box size                       | L05           |
| Polarity                       | ETN 0         |
| Terminal Type                  | EN taper post |
| Hold Down                      | B13           |
| Weights (subject of variation) | 25.50 kg      |

## Polarity Terminal Type



## **Hold Down**



Design, features and specifications are subject to change without notice. We disclaim any representation or warranty, express or implied, concerning the data or recommendations, and in no event shall be liable for any loss or damage claimed to have arisen as a result. Some products may not be available in your local market.