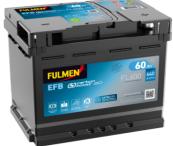

## **Batteries for Cars**

EFB FL600

| Part number                    | FL600         |
|--------------------------------|---------------|
| Technology                     | EFB           |
| EAN/GTIN                       | 3661024045681 |
| Voltage                        | 12 V          |
| Capacity                       | 60.0 Ah       |
| CCA                            | 640 A         |
| Length                         | 242 mm        |
| Width                          | 175 mm        |
| Height                         | 190 mm        |
| Box size                       | L02           |
| Polarity                       | ETN 0         |
| Terminal Type                  | EN taper post |
| Hold Down                      | B13           |
| Weights (subject of variation) | 17.00 kg      |
| variation                      |               |