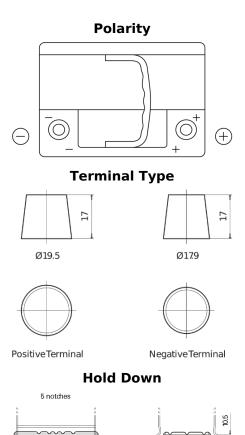

## **Batteries for Cars**

EFB FL600

| Part number                    | FL600         |
|--------------------------------|---------------|
| Technology                     | EFB           |
| EAN/GTIN                       | 3661024045681 |
| Voltage                        | 12 V          |
| Capacity                       | 60.0 Ah       |
| CCA                            | 640 A         |
| Length                         | 242 mm        |
| Width                          | 175 mm        |
| Height                         | 190 mm        |
| Box size                       | L02           |
| Polarity                       | ETN 0         |
| Terminal Type                  | EN taper post |
| Hold Down                      | B13           |
| Weights (subject of variation) | 17.00 kg      |
| variation                      |               |