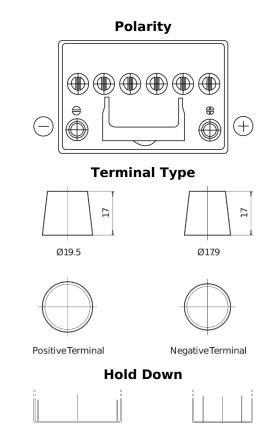

## **EFB FL604**

| Part number                    | FL604         |
|--------------------------------|---------------|
| Technology                     | EFB           |
| EAN/GTIN                       | 3661024046305 |
| Voltage                        | 12 V          |
| Capacity                       | 60.0 Ah       |
| CCA                            | 520 A         |
| Length                         | 230 mm        |
| Width                          | 173 mm        |
| Height                         | 222 mm        |
| Box size                       | D23           |
| Polarity                       | ETN 0         |
| Terminal Type                  | EN taper post |
| Hold Down                      | B0            |
| Weights (subject of variation) | 15.80 kg      |