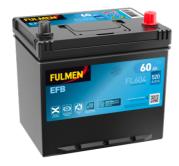

## **EFB FL604**

| Part number                    | FL604         |
|--------------------------------|---------------|
| Technology                     | EFB           |
| EAN/GTIN                       | 3661024046305 |
| Voltage                        | 12 V          |
| Capacity                       | 60.0 Ah       |
| CCA                            | 520 A         |
| Length                         | 230 mm        |
| Width                          | 173 mm        |
| Height                         | 222 mm        |
| Box size                       | D23           |
| Polarity                       | ETN 0         |
| Terminal Type                  | EN taper post |
| Hold Down                      | B0            |
| Weights (subject of variation) | 15.80 kg      |