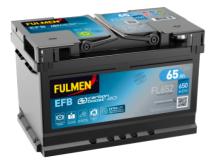

## **EFB FL652**

| Part number                    | FL652         |
|--------------------------------|---------------|
| Technology                     | EFB           |
| EAN/GTIN                       | 3661024046312 |
| Voltage                        | 12 V          |
| Capacity                       | 65.0 Ah       |
| CCA                            | 650 A         |
| Length                         | 278 mm        |
| Width                          | 175 mm        |
| Height                         | 175 mm        |
| Box size                       | LB3           |
| Polarity                       | ETN 0         |
| Terminal Type                  | EN taper post |
| Hold Down                      | B13           |
| Weights (subject of variation) | 16.20 kg      |