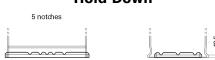

## **Hold Down**

Design, features and specifications are subject to change without notice. We disclaim any representation or warranty, express or implied, concerning the data or recommendations, and in no event shall be liable for any loss or damage claimed to have arisen as a result. Some products may not be available in your local market.

## **EFB FL652**

| Part number                    | FL652         |
|--------------------------------|---------------|
| Technology                     | EFB           |
| EAN/GTIN                       | 3661024046312 |
| Voltage                        | 12 V          |
| Capacity                       | 65.0 Ah       |
| CCA                            | 650 A         |
| Length                         | 278 mm        |
| Width                          | 175 mm        |
| Height                         | 175 mm        |
| Box size                       | LB3           |
| Polarity                       | ETN 0         |
| Terminal Type                  | EN taper post |
| Hold Down                      | B13           |
| Weights (subject of variation) | 16.20 kg      |