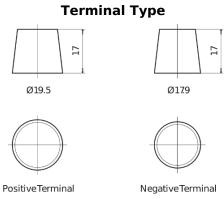

## Polarity Terminal Type

## **EFB FL652**

| Part number                    | FL652         |
|--------------------------------|---------------|
| Technology                     | EFB           |
| EAN/GTIN                       | 3661024046312 |
| Voltage                        | 12 V          |
| Capacity                       | 65.0 Ah       |
| CCA                            | 650 A         |
| Length                         | 278 mm        |
| Width                          | 175 mm        |
| Height                         | 175 mm        |
| Box size                       | LB3           |
| Polarity                       | ETN 0         |
| Terminal Type                  | EN taper post |
| Hold Down                      | B13           |
| Weights (subject of variation) | 16.20 kg      |