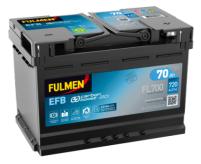

## **EFB FL700**

| Part number                    | FL700         |
|--------------------------------|---------------|
| Technology                     | EFB           |
| EAN/GTIN                       | 3661024045698 |
| Voltage                        | 12 V          |
| Capacity                       | 70.0 Ah       |
| CCA                            | 760 A         |
| Length                         | 278 mm        |
| Width                          | 175 mm        |
| Height                         | 190 mm        |
| Box size                       | L03           |
| Polarity                       | ETN 0         |
| Terminal Type                  | EN taper post |
| Hold Down                      | B13           |
| Weights (subject of variation) | 19.30 kg      |