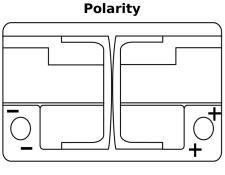

## **EFB FL700**

| Part number                    | FL700         |
|--------------------------------|---------------|
| Technology                     | EFB           |
| EAN/GTIN                       | 3661024045698 |
| Voltage                        | 12 V          |
| Capacity                       | 70.0 Ah       |
| CCA                            | 760 A         |
| Length                         | 278 mm        |
| Width                          | 175 mm        |
| Height                         | 190 mm        |
| Box size                       | L03           |
| Polarity                       | ETN 0         |
| Terminal Type                  | EN taper post |
| Hold Down                      | B13           |
| Weights (subject of variation) | 19.30 kg      |

## Positive Terminal Terminal Type Ø19.5 Ø179 Negative Terminal