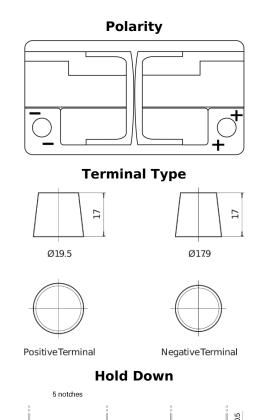

## **EFB FL752**

| Part number                    | FL752         |
|--------------------------------|---------------|
| Technology                     | EFB           |
| EAN/GTIN                       | 3661024046329 |
| Voltage                        | 12 V          |
| Capacity                       | 75.0 Ah       |
| CCA                            | 730 A         |
| Length                         | 315 mm        |
| Width                          | 175 mm        |
| Height                         | 175 mm        |
| Box size                       | LB4           |
| Polarity                       | ETN 0         |
| Terminal Type                  | EN taper post |
| Hold Down                      | B13           |
| Weights (subject of variation) | 18.60 kg      |