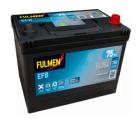

## **EFB FL754**

| B                              | EL 7E 4       |
|--------------------------------|---------------|
| Part number                    | FL754         |
| Technology                     | EFB           |
| EAN/GTIN                       | 3661024047272 |
| Voltage                        | 12 V          |
| Capacity                       | 75.0 Ah       |
| CCA                            | 750 A         |
| Length                         | 260 mm        |
| Width                          | 173 mm        |
| Height                         | 222 mm        |
| Box size                       | D26           |
| Polarity                       | ETN 0         |
| Terminal Type                  | EN taper post |
| Hold Down                      | В0            |
| Weights (subject of variation) | 19.00 kg      |