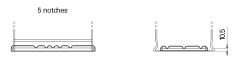

## **Terminal Type**

Ø17.9

NegativeTerminal

17

PositiveTerminal

Hold Down

Design, features and specifications are subject to change without notice. We disclaim any representation or warranty, express or implied, concerning the data or recommendations, and in no event shall be liable for any loss or damage claimed to have arisen as a result. Some products may not be available in your local market.