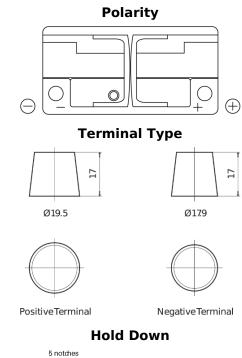

## Plus CB1100

| Part number                    | CB1100        |
|--------------------------------|---------------|
| Technology                     | Flooded       |
| EAN/GTIN                       | 3661024016230 |
| Voltage                        | 12 V          |
| Capacity                       | 110.0 Ah      |
| CCA                            | 850 A         |
| Length                         | 392 mm        |
| Width                          | 175 mm        |
| Height                         | 190 mm        |
| Box size                       | L06           |
| Polarity                       | ETN 0         |
| Terminal Type                  | EN taper post |
| Hold Down                      | B13           |
| Weights (subject of variation) | 26.30 kg      |