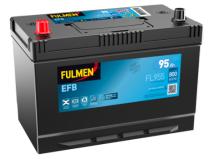

## **EFB FL955**

| Part number                    | FL955         |
|--------------------------------|---------------|
| Technology                     | EFB           |
| EAN/GTIN                       | 3661024046510 |
| Voltage                        | 12 V          |
| Capacity                       | 95.0 Ah       |
| CCA                            | 800 A         |
| Length                         | 306 mm        |
| Width                          | 173 mm        |
| Height                         | 222 mm        |
| Box size                       | D31           |
| Polarity                       | ETN 1         |
| Terminal Type                  | EN taper post |
| Hold Down                      | Korean B1     |
| Weights (subject of variation) | 21.80 kg      |