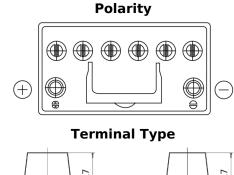

## **EFB FL955**

| Part number                    | FL955         |
|--------------------------------|---------------|
| Technology                     | EFB           |
| EAN/GTIN                       | 3661024046510 |
| Voltage                        | 12 V          |
| Capacity                       | 95.0 Ah       |
| CCA                            | 800 A         |
| Length                         | 306 mm        |
| Width                          | 173 mm        |
| Height                         | 222 mm        |
| Box size                       | D31           |
| Polarity                       | ETN 1         |
| Terminal Type                  | EN taper post |
| Hold Down                      | Korean B1     |
| Weights (subject of variation) | 21.80 kg      |