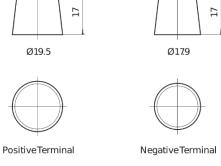

## **EFB FL955**

| Part number                    | FL955         |
|--------------------------------|---------------|
| Technology                     | EFB           |
| EAN/GTIN                       | 3661024046510 |
| Voltage                        | 12 V          |
| Capacity                       | 95.0 Ah       |
| CCA                            | 800 A         |
| Length                         | 306 mm        |
| Width                          | 173 mm        |
| Height                         | 222 mm        |
| Box size                       | D31           |
| Polarity                       | ETN 1         |
| Terminal Type                  | EN taper post |
| Hold Down                      | Korean B1     |
| Weights (subject of variation) | 21.80 kg      |