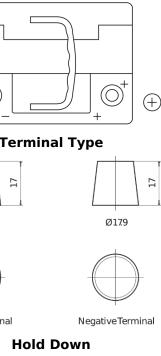

## **Powerline SA472**

| Part number                    | SA472         | Polarity               |
|--------------------------------|---------------|------------------------|
| Technology                     | Flooded       |                        |
| EAN/GTIN                       | 3661024064262 |                        |
| Voltage                        | 12 V          | \}                     |
| Capacity                       | 47.0 Ah       |                        |
| CCA                            | 450 A         | $\Box = \Theta = \Box$ |
| Length                         | 207 mm        |                        |
| Width                          | 175 mm        | Terminal Ty            |
| Height                         | 175 mm        |                        |
| Box size                       | LB1           | 17                     |
| Polarity                       | ETN 0         |                        |
| Terminal Type                  | EN taper post | Ø19.5                  |
| Hold Down                      | B13           |                        |
| Weights (subject of variation) | 11.40 kg      |                        |
|                                |               | PositiveTerminal N     |