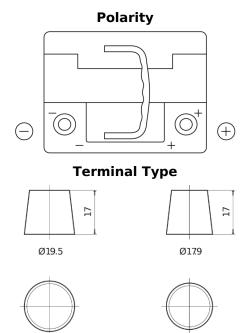

## **Powerline SA530**

| Part number                    | SA530         |
|--------------------------------|---------------|
| Technology                     | Flooded       |
| EAN/GTIN                       | 3661024064200 |
| Voltage                        | 12 V          |
| Capacity                       | 53.0 Ah       |
| CCA                            | 540 A         |
| Length                         | 207 mm        |
| Width                          | 175 mm        |
| Height                         | 190 mm        |
| Box size                       | L01           |
| Polarity                       | ETN 0         |
| Terminal Type                  | EN taper post |
| Hold Down                      | B13           |
| Weights (subject of variation) | 12.70 kg      |

## **Hold Down**

NegativeTerminal

PositiveTerminal

Design, features and specifications are subject to change without notice. We disclaim any representation or warranty, express or implied, concerning the data or recommendations, and in no event shall be liable for any loss or damage claimed to have arisen as a result. Some products may not be available in your local market.